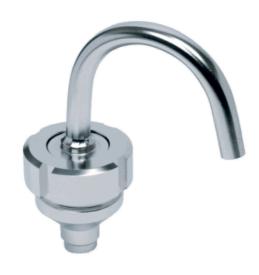

# Vent and exhaust valve

### **Application:**

The vent and exhaust valve is often used for storage tanks.

The valve works in the same way as a check valve.

#### **Construction:**

- The top and bottom sections are bolted with a standard nut
- The lower section has a welded connection
- The small exhaust pipe on the upper section can be rotated to any given position